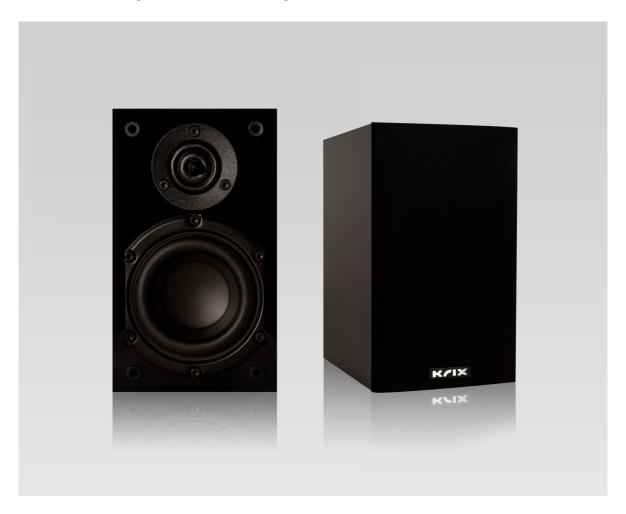

### **Krix Atomix Compact Bookshelf Speaker.**

#### **Krix Atomix Series One Bookshelf Speaker Description.**

The Krix Atomix bookshelf speaker is designed to be **small in size yet big in sound**, delivering detailed accuracy and stunning clarity. The Krix Atomix are the ideal all-rounder, versatile for **any application**, from compact stereo speakers, front and rear channel speakers in your surround sound system, use in a second zone, or even in a desktop environment. The two-way bass reflex design features a 26mm ring radiator tweeter and a 100mm diameter bass driver. The Krix Atomix is a little speaker that will offer a **dynamic experience**.

Sensitivity: 85 dB for 2.83 volts at 1 meter.

Configuration: 4 inch 2-way.

**Bass Driver**: 1 x nominal 100mm (4") doped paper cone, with 26mm (1") voice coil wound on high powered Aluminium former.

**Tweeter**: 26mm (1") dual concentric diaphragm with wave-guide centre plug for controlled directivity, and Neodymium magnet.

**Impedance**: Nominally 6 ohms.

**Dimensions**: 215 mm high x 125 mm wide x 170 mm deep.

## Krix Atomix Series One Bookshelf Speaker

**Product Specifications** 

Finish: High Gloss Black.

Weight: 2 kg each.