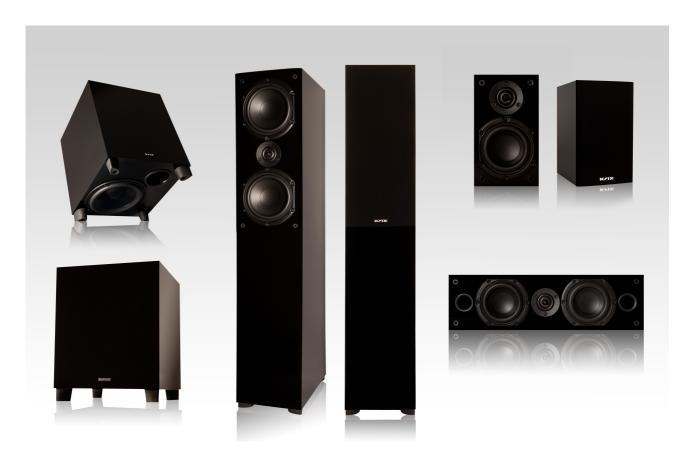

Though suitable for many different applications, the Krix Atomix is part of the **Krix Series One** range of home theatre speakers, which also includes the Rhythmix floor-standing speakers, Sonix centre front speaker, and Seismix Cube active subwoofer. If you were using the Krix Atomix in a home theatre application, these other Series One speakers would be perfect sonic and aesthetic match for your Krix Atomix speakers.