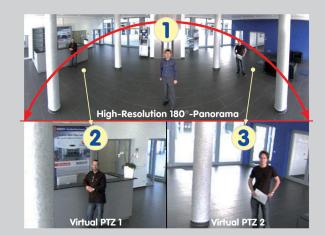

#### Hemispheric Optics. The Overview.

The lens? Tested. In nature. Over millions of years. The Fisheye. Specifically? Complete overview. Over 180°. No dead spots. Floor to ceiling. Wall as well. In high resolution. Megapixel. Our task? Correct the image for the viewer. To a Panoramic overview. Virtual PTZ for all details. Efficient. MOBOTIX of course.

#### Virtual PTZ. Discreet Total Overview.

Pan. Tilt. Zoom. Ceiling mounted. 360° overview. Discreet. The difference? Nothing is lost. The complete overview is recorded. Independent of live image. Detailed research through playback. More than just one camera. The advantage? Nothing moves. Nothing can wear out. Flexible display. Single-PTZ. Quad-PTZ. Panorama. And even combined.

# No Blind Spots. All In View.

Overview in Panorama. Focus on critical areas. All with one camera.