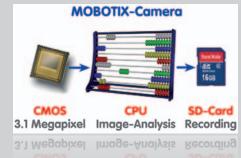

#### The MOBOTIX Solution. Efficient.

Everything takes place in the camera. Decentralized. Not on the PC. MOBOTIX of course. Creating a panorama? Uncompressed raw image. Rich in detail. Only the required image data leaves the camera. Geometric data compression of around 10:1 in camera. MxPEG video compression in camera improves system performance. Additionally dozens of cameras. Fluent streaming. Image is corrected without PC. Efficient of course.

#### **Recording. Stand-Alone.**

Integrated. In every camera. Gigabytes in ring buffer. Without help of PC. Without software. Without network load. No moving parts. Pure digital in SD or USB flash. Stand alone. Or via NAS network storage. Up to terabyte. Image analysis controls frame rate. Starts and stops the recording. Records only the necessary information. Storage requirement minimal.