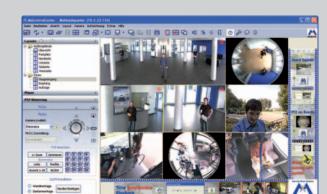

#### Video Central. Professional.

Install cameras. Manage. Configurations exchangeable. Archive. Single cameras and groups. Time synchronized search. Post processing. Image post editing. Lens correction. Extracted image area enlargement. PTZ. Print. Display. Via multiple monitors. Alarm lists. Event export. Multi level layouts. Graphical building plans.

Buses and trains. Overall view recorded. For every eventuality. Live focus view.

# No Blind Spots. All In View.

Overview in Panorama. Focus on critical areas. All with one camera.