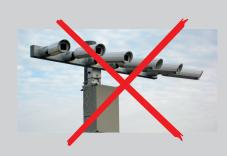

### **Cost Reductions Throughout The System.**

High-resolution Panorama cameras offer a clearly detailed overview of a complete room. Fewer cameras and less cabling needed. The intelligence in the camera eliminates the need for large server- and software-systems. The network load is immensely reduced. Digital recording inside the camera drastically reduces overall system costs.