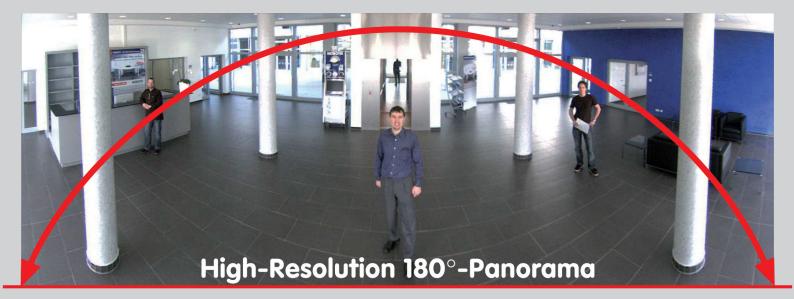

#### Hemispheric Optics. The Overview.

The lens? Tested. In nature. Over millions of years. The Fisheye. Specifically? Complete overview. Over 180°. No dead spots. Floor to ceiling. Wall as well. In high resolution. Megapixel. Our task? Correct the image for the viewer. To a Panoramic overview. Virtual PTZ for all details. Efficient. MOBOTIX of course.