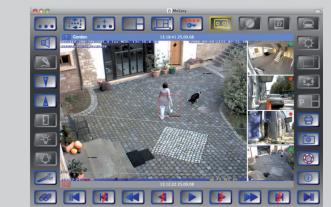

#### Virtual PTZ. Discreet Total Overview.

Pan. Tilt. Zoom. Ceiling mounted. 360° overview. Discreet. The difference? Nothing is lost. The complete overview is recorded. Independent of live image. Detailed research through playback. More than just one camera. The advantage? Nothing moves. Nothing can wear out. Flexible display. Single-PTZ. Quad-PTZ. Panorama. And even combined.

#### Video Central. Professional.

Install cameras. Manage. Configurations exchangeable. Archive. Single cameras and groups. Time synchronized search. Post processing. Image post editing. Lens correction. Extracted image area enlargement. PTZ. Print. Display. Via multiple monitors. Alarm lists. Event export. Multi level layouts. Graphical building plans.