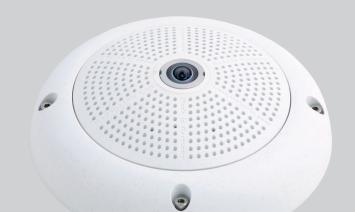

#### Hemispheric Optics. The Overview.

The lens? Tested. In nature. Over millions of years. The Fisheye. Specifically? Complete overview. Over 180°. No dead spots. Floor to ceiling. Wall as well. In high resolution. Megapixel. Our task? Correct the image for the viewer. To a Panoramic overview. Virtual PTZ for all details. Efficient. MOBOTIX of course.

#### The Camera. Professional.

Indoors and outdoors. One housing. Weatherproof. UV-proof. IP65. MOBOTIX of course. Discreet design. Flexible installation. A network connection is enough. For data and power. Impressive with large speaker. Sensitive with integrated microphone. Audio recording included. Motion activated. Time activated. Event activated. Flexible of course.